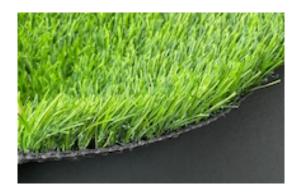

## Premium Grass 25mm, 30mm & 35mm GG

Our OEM production with yarn imported from GreenVision (UEA product). Available in 25mm, 30mm and 35mm. For shorter or longer yarn thickness, we can produce by custom inquiry.

High Quality tufted landscape, with 3/8" gauge and 160/lm stitches rate. Give you comfort and long lasting use of the turf. With UV stabilized yarn, this product is suitable for long term exposure to direct sunlight. For outdoor installation, we recommend to prepare proper subbase with layer of crushed stone and drain pipe.