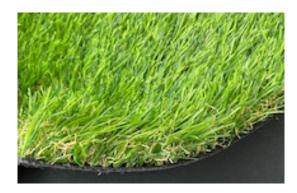

## Luxury Grass 25mm - 30mm & 35mm GB

Our Luxury Grass line is only selling in full roll size. Qty per roll is 2m x 25m. For transaction above 10 rolls, the competitive pricing with be provided.

This turf quality is available in 25mm, 30mm and 35mm with 3/8" gauge and 130/lm stitches rate.